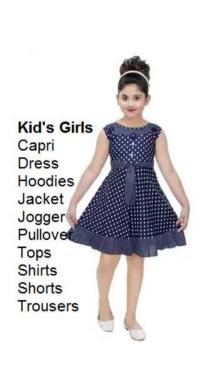

### Kid's Girl & Boys Wear

Kid's Boys
Caro
Jacket
Chino
Hoodies
Polo Shirt
Jogger
Pullover
Trousers
T-shirts
Shorts