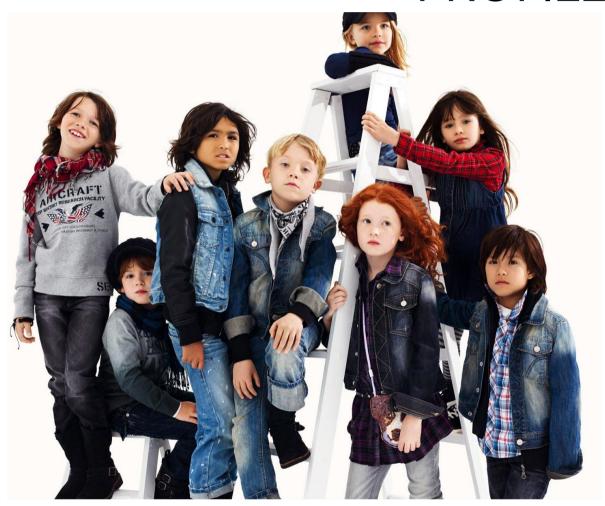

### Kid's Girl & Boys Wear

Kid's Boys
Caro
Jacket
Chino
Hoodies
Polo Shirt
Jogger
Pullover
Trousers
T-shirts
Shorts